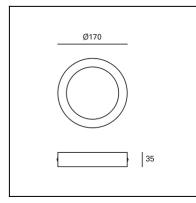

## **TECHNICAL CHARACTERISTICS**

| Туре:                                                  | Ceiling fixture                                                 |
|--------------------------------------------------------|-----------------------------------------------------------------|
| Light source 1:<br>Bulb specified at the product label | 60 x LED<br>10W<br>Warm White - 3000K<br>1150 Im <sup>(N)</sup> |
| Total power consumption (W):                           | 12,2W                                                           |
| Angle of the optics / Reflector:                       | 114°                                                            |
| Voltage / Frequency:                                   | 100-240VAC/50-60Hz                                              |
| Warranty:                                              | 5                                                               |
| Units per box:                                         | 20                                                              |
| Net Weight (Kg):                                       | 0.315                                                           |
| EAN Code:                                              | 8435381449070                                                   |