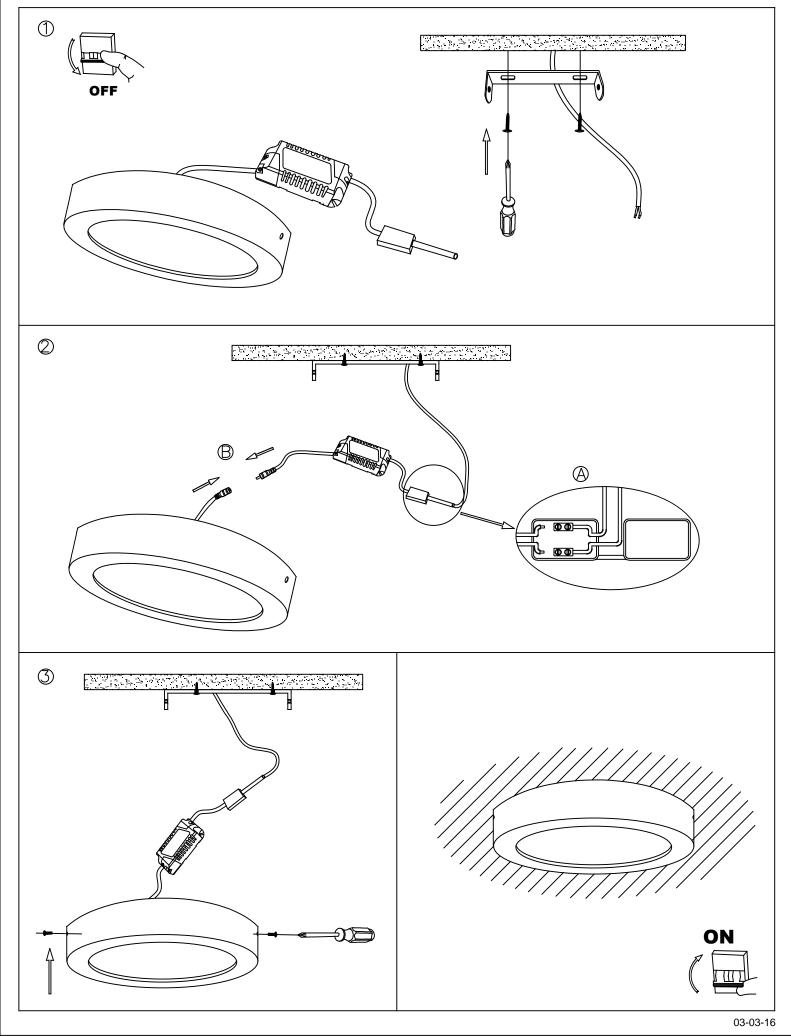

| 5                                                               |
| Units per box:                                         | 20                                                              |
| Net Weight (Kg):                                       | 0.315                                                           |
| EAN Code:                                              | 8435381449070                                                   |



## MATERIALS / FINISHES

| Structure material: | Aluminium  | Diffuser material: | Acrylic |
|---------------------|------------|--------------------|---------|
| Structure finish:   | Matt white | Diffuser finish:   | Opal    |

## GEAR

Multi-voltage electronic gear included (Yes)





## TC-0158 TC-0160 TC-0162 TC-0159 TC-0161 TC-0163