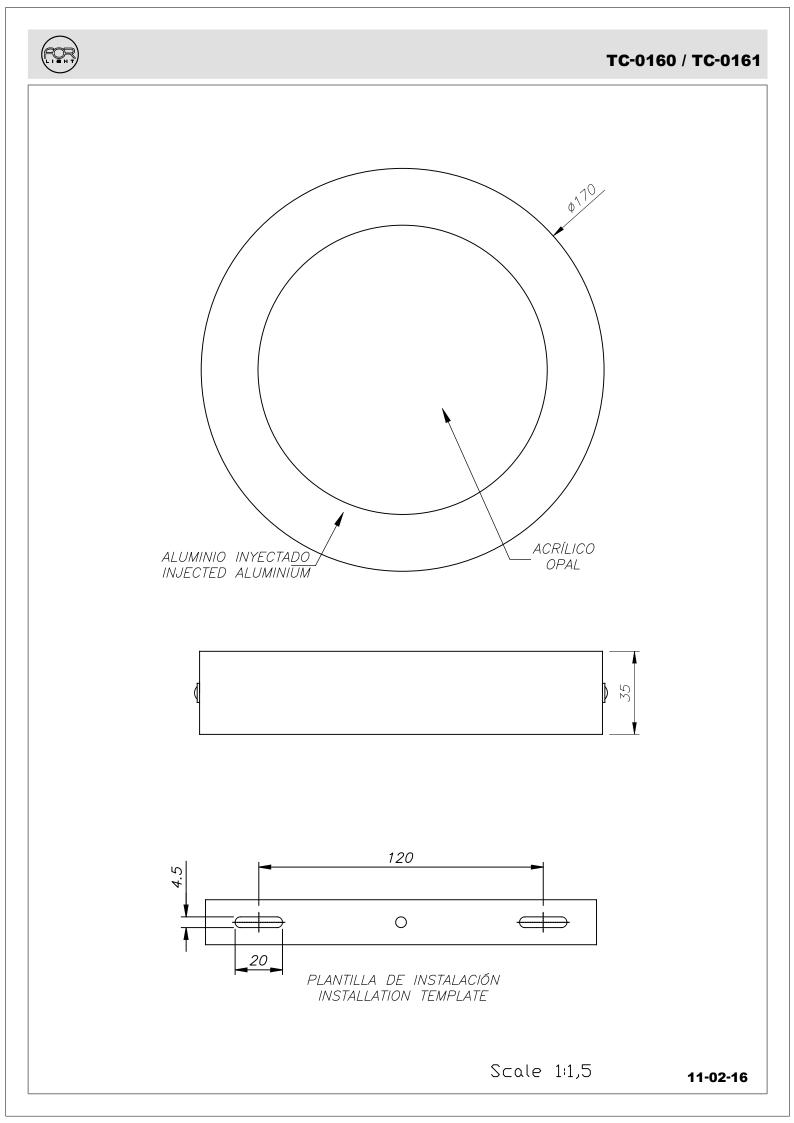

## MATERIALS / FINISHES

| Structure material: | Aluminium  | Diffuser material: | Acrylic |
|---------------------|------------|--------------------|---------|
| Structure finish:   | Matt white | Diffuser finish:   | Opal    |