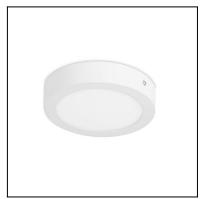

The photograph may not match the reference exactly. Please read the product description to identify the finish.

Download photometric file .ldt /.ies

Click on image to download energy label

## **TECHNICAL CHARACTERISTICS**

| Туре:                                                  | Ceiling fixture                                                 |
|--------------------------------------------------------|-----------------------------------------------------------------|
| Light source 1:<br>Bulb specified at the product label | 60 x LED<br>10W<br>Warm White - 3000K<br>1150 Im <sup>(N)</sup> |
| Total power consumption (W):                           | 12,2W                                                           |
| Angle of the optics / Reflector:                       | 114°                                                            |
| Voltage / Frequency:                                   | 100-240VAC/50-60Hz                                              |
| Warranty:                                              | 5                                                               |
| Units per box:                                         | 20                                                              |
| Net Weight (Kg):                                       | 0.315                                                           |
| EAN Code:                                              | 8435381449070                                                   |

## MATERIALS / FINISHES

| Structure material: | Aluminium  | Diffuser material: | Acrylic |
|---------------------|------------|--------------------|---------|
| Structure finish:   | Matt white | Diffuser finish:   | Opal    |